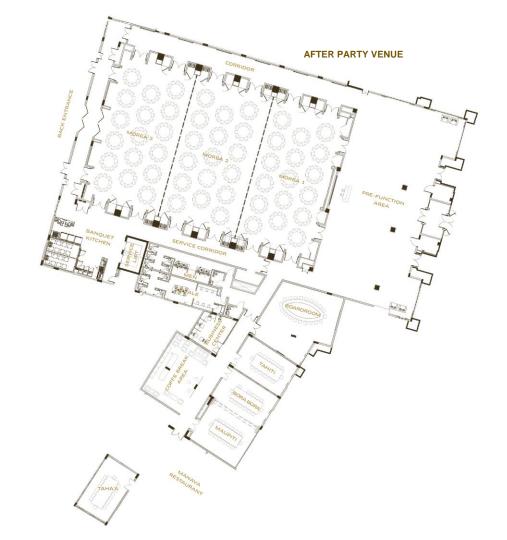

# 07 CAPACITIES AND FLOOR PLAN

| MEETING VENUE          | AREA M² | LENGTH M | <b>МІ</b> ОТН М | неіснт м<br>(нР) | HEIGHT M<br>(LP) | CLASSROOM | THEATRE | U SHAPE | BOARDROOM | CABARET 6 | CABARET 8 | ROUND OF 10 | COCKTAIL |
|------------------------|---------|----------|-----------------|------------------|------------------|-----------|---------|---------|-----------|-----------|-----------|-------------|----------|
| MOOREA BALLROOM 1      | 276     | 12       | 23              | 8.5              | 6.8              | 110       | 215     | 48      | 44        | 102       | 136       | 170         | 235      |
| MOOREA BALLROOM 2      | 264.5   | 11.5     | 23              | 8.5              | 6.8              | 110       | 215     | 48      | 44        | 102       | 136       | 170         | 235      |
| MOOREA BALLROOM 3      | 276     | 12       | 23              | 8.5              | 6.8              | 110       | 215     | 48      | 44        | 102       | 136       | 170         | 235      |
| MOOREA BALLROOM 1 + 2  | 540     | 23.5     | 23              | 8.5              | 6.8              | 200       | 450     | 90      | -         | 204       | 272       | 340         | 450      |
| MOOREA BALLROOM 2+3    | 540     | 23.5     | 23              | 8.5              | 6.8              | 200       | 450     | 90      | -         | 204       | 272       | 340         | 450      |
| MOOREA BALLROO0M 1+2+3 | 816.5   | 35.5     | 23              | 8.5              | 6.8              | 330       | 900     | -       | -         | 306       | 408       | 510         | 705      |
| MOOREA PRE-FUNCTION    | 480     | 32       | 15              | 4.5              | 3                | -         | -       | -       | -         | -         |           | -           | 350      |
| BOARDROOM              | 110     | 11       | 10              | 3                | 3                | -         | -       | -       | 21        | -         |           | -           | -        |
| TAHITI                 | 48.6    | 9        | 5.4             | 3                | 3                | 18        | 25      | 16      | 16        | 18        | 24        | 30          | -        |
| BORA BORA              | 50.4    | 9        | 5.6             | 3                | 3                | 18        | 25      | 20      | 16        | 18        | 24        | 30          | -        |
| MAUPITI                | 63      | 9        | 7               | 3                | 3                | 20        | 30      | 22      | 16        | 24        | 32        | 40          | -        |
| MAUPITI + BORA BORA    | 113     | 9        | 12.6            | 3                | 3                | 38        | 55      | 30      | 26        | 36        | 48        | 60          | 70       |
| TAHA'A                 | 45.7    | 8.62     | 5.3             | 3                | 3                | 18        | 25      | 16      | 16        | 18        | 24        | 30          | -        |
| THE LIBRARY            | 118.8   | 13.2     | 9               | 3                | 3                | 30        | 70      | 40      | 32        | 30        | 40        | 50          | 80       |
| PALM VIEW GARDEN       | 474.5   | 32.5     | 14.6            | -                | -                | -         | -       | -       | -         | -         |           | 250         | 400      |
| LAGUNA LOUNGE          | 312     | 26       | 12              | -                | -                | -         | -       | -       | -         | -         |           | 120         | 200      |
| MAUI ROOFTOP           | 172.5   | 15       | 11.5            | -                | -                | -         | -       | -       | -         | -         |           | 50          | 70       |
| AFTER PARTY VENUE      | -       | -        | -               | -                | -                | -         | -       | -       | -         | -         | -         | -           | 400      |

### CAPACITIES AND FLOOR PLAN

08
Sospa and Beauty