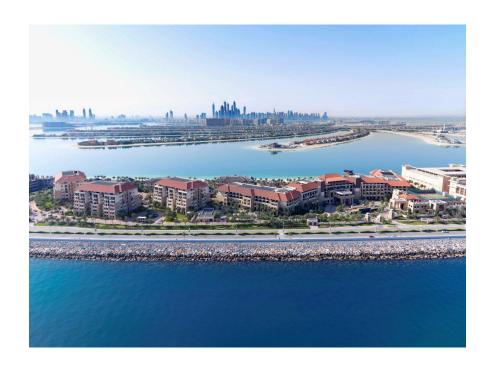

# 01 STEP ONTO PALM JUMEIRAH

The pulsating city of Dubai is a unique blend of East and West, the ancient and the modern, along with endless desert and golden beaches.

Sofitel The Palm Dubai is located on the East Crescent of the iconic Palm Jumeirah, the world's most popular man-made island shaped in the form of a palm tree.

A retreat from Dubai's urban cityscape, just 35 minutes' drive from Dubai International Airport and a few minutes from Dubai's main business areas Downtown, Media City, Internet City and The Walk at Jumeirah Beach Residence.