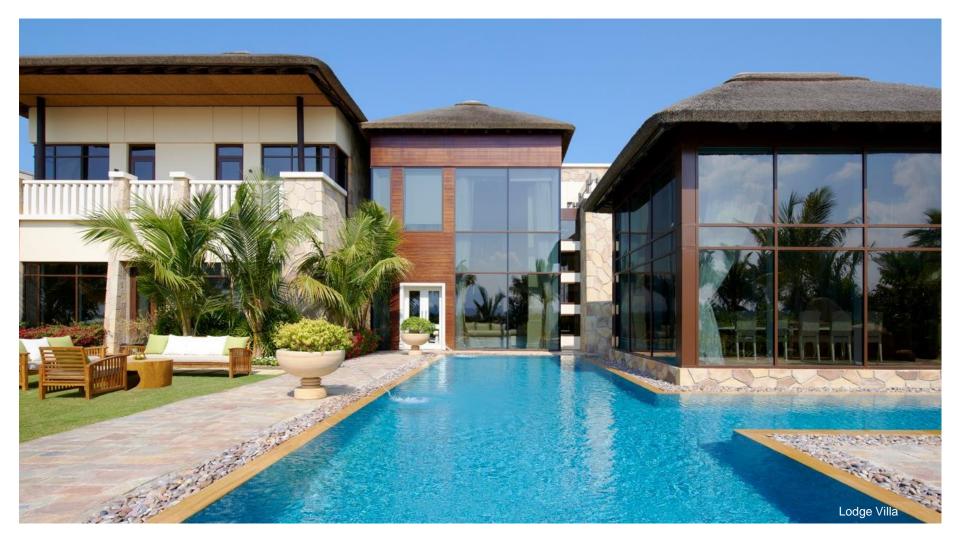

with an expansive terrace showcasing incredible views of both the Palm and the Arabian Gulf from the resorts highest vantage point. Your journey begins with a warm welcome and personalised service with a touch of exclusivity - every detail sets the tone of luxury for the rest of your stay at Sofitel The Palm.

### **PRIVILEGES**

- Club Millésime™ lounge access
- Reception assistance
- Concierge assistance
- A selection of international newspapers and magazines
- 24-hour butler service
- Business center services

- Breakfast from 6:30am to 11:00am in the lounge
- All day tea, coffee, mineral water and light bites
- Evening Millésime™ wine tasting/aperitif
- Complimentary pressing
- Complimentary use of the lounge's meeting room per day
- Limousine Service



# THE HEIGHT OF LUXURY











### THE TASTE OF BON GOUT

Synonymous with the French art de vivre, culinary excellence is one of the cornerstones of the Sofitel experience. Sofitel The Palm Dubai is no exception with 12 restaurants and lounges combining to present a truly international flavour and celebrate food with French touch.

- Porterhouse Succulent Steaks & Grills, classic elegance and star-lit dining
- Hong Loong Chinese cuisine with a contemporary twist
- Moana Delicacies from the sea creatively prepared
- Manava International buffet for breakfast, lunch and dinner
- Maui Beach Pool & Beachfront and Indian cuisine
- The World Eatery Mouthwatering flavours from around the world

# THE TASTE OF BON GOUT















## BARS AND LOUNGES

Varying from lively to laid back, relaxing and socialising is always an