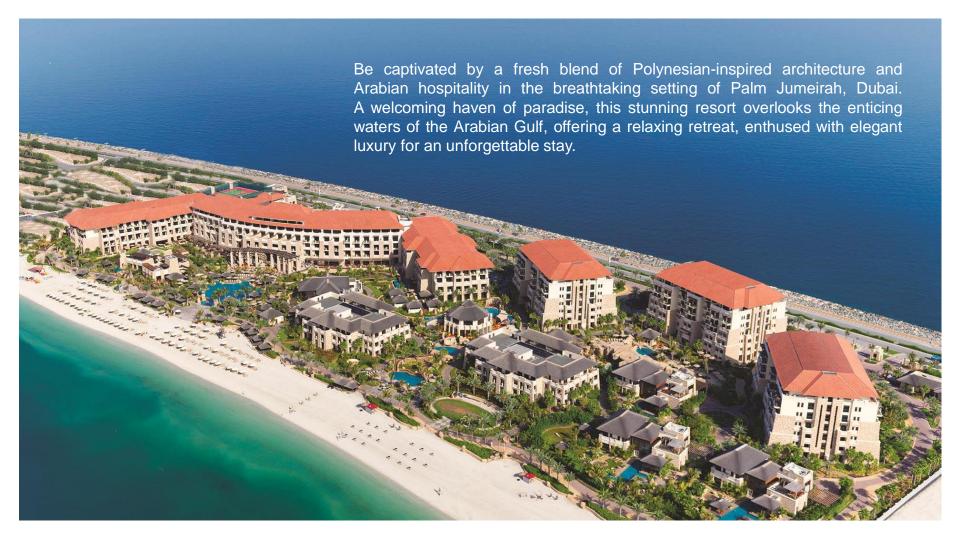

# 01 STEP ONTO PALM JUMEIRAH

The pulsating city of Dubai is a unique blend of East and West, the ancient and the modern, along with endless desert and golden beaches.

Sofitel The Palm Dubai is located on the East Crescent of the iconic Palm Jumeirah, the world's most popular man-made island shaped in the form of a palm tree.

A retreat from Dubai's urban cityscape, just 35 minutes' drive from Dubai International Airport and a few minutes from Dubai's main business areas Downtown, Media City, Internet City and The Walk at Jumeirah Beach Residence.