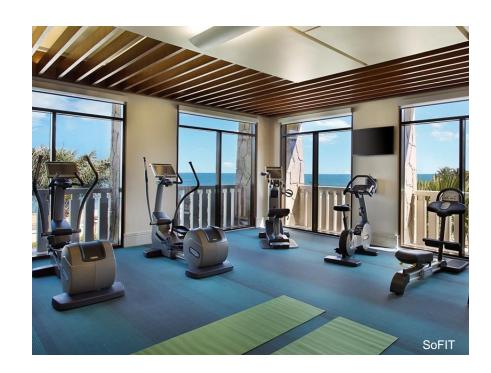

## STAY ACTIVE

Open 24 hours a day, SoFIT is a round the clock fitness destination equipped with top of the range Technogym equipment, offering professional instruction from 6am until 10pm, and a variety of innovative activities designed to keep motivation levels high.

- Large fitness health club
- 6 outdoor pools including kids pool with slides
- Multi-purpose court
- Outdoor gym with junior ring
- 1 tennis court
- Shopping arcade
- Private 500m beach
- Watersports
- Aqua-gym (FloatFit) activities
- Team building activities
- Eco Golf