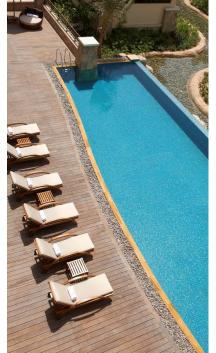

## STAY ACTIVE

Open 24 hours a day, SoFIT is a round the clock fitness destination equipped with top of the range Technogym equipment, offering professional instruction from 6am until 10pm, and a variety of innovative activities designed to keep motivation levels high.

- Large fitness health club
- 6 outdoor pools including kids pool with slides
- Multi-purpose court
- Outdoor gym with junior ring
- 1 tennis court
- Shopping arcade
- Private 500m beach
- Watersports
- Aqua-gym (FloatFit) activities
- Team building activities
- Eco Golf