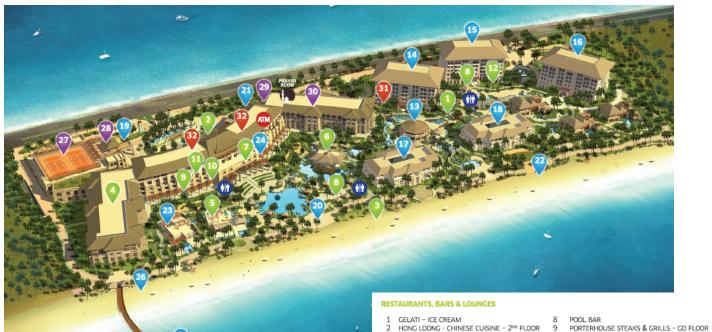

### **RESORT MAP**

- 3 LAGUNA LOUNGE
- 4 MANAVA RESTAURANT GD FLOOR
- 5 MAUI BEACH RESTAURANT & BAR
- 6 MOANA SEAFOOD RESTAURANT
- 7 OLIVIER'S GD FLOOR

#### RESORT FACILITIES

- 13 AMURA KIDS CLUB
- 14 APARTMENTS KORU 1
- 15 APARTMENTS KORU 2
- 16 APARTMENTS KORU 3
- 17 BEACH SUITES TIARE 1
- 18 BEACH SUITES TIARE 2
- 19 BALLROOM & MEETING ROOMS GD FLOOR 26 WATERSPORTS

- 10 PORTERHOUSE BAR GD FLOOR
- 11 REPLAY SPORTS BAR 1<sup>ST</sup> FLOOR
  - 12 THE WORLD EATERY GD FLOOR
  - 20 RECREATION / TOWEL CABANA
  - 21 SHUTTLE BUS PICK-UP SOSPA ENTRANCE
- 22 OUTDOOR ACTIVITY ZONE
- 23 BEACH VILLA
- 24 THE LIBRARY 1<sup>ST</sup> FLOOR
- 25 THE JETTY

#### **BEAUTY & WELLBEING**

- 27 MULTI-PURPOSE COURT 2<sup>ND</sup> FLOOR
- 28 SOFIT HEALTH CLUB 1st FLOOR
- 29 HAIR & BEAUTY SALON
- 30 SoSPA GD FLOOR

### SHOPS

- 31 ALL DAY MINIMART
- 32 SHOPPING ARCADE

RESORT MAP

Palm Jumeirah - East Crescent Road - P.O. Box: 55 558 - Dubai, United Arab Emirates For more information, please contact +971 44 55 66 00 or email at H6541@sofitel.com www.sofitel-dubai-thepalm.com