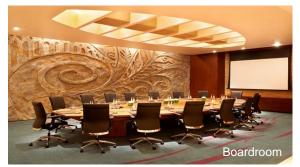

# 07 CAPACITIES AND FLOOR PLAN

| MEETING VENUE          | AREA M² | LENGTH M | <b>МІ</b> ОТН М | неіснт м<br>(нР) | HEIGHT M<br>(LP) | CLASSROOM | THEATRE | U SHAPE | BOARDROOM | CABARET 6 | CABARET 8 | ROUND OF 10 | COCKTAIL |
|------------------------|---------|----------|-----------------|------------------|------------------|-----------|---------|---------|-----------|-----------|-----------|-------------|----------|
| MOOREA BALLROOM 1      | 276     | 12       | 23              | 8.5              | 6.8              | 110       | 215     | 48      | 44        | 102       | 136       | 170         | 235      |
| MOOREA BALLROOM 2      | 264.5   | 11.5     | 23              | 8.5              | 6.8              | 110       | 215     | 48      | 44        | 102       | 136       | 170         | 235      |
| MOOREA BALLROOM 3      | 276     | 12       | 23              | 8.5              | 6.8              | 110       | 215     | 48      | 44        | 102       | 136       | 170         | 235      |
| MOOREA BALLROOM 1 + 2  | 540     | 23.5     | 23              | 8.5              | 6.8              | 200       | 450     | 90      | -         | 204       | 272       | 340         | 450      |
| MOOREA BALLROOM 2+3    | 540     | 23.5     | 23              | 8.5              | 6.8              | 200       | 450     | 90      | -         | 204       | 272       | 340         | 450      |
| MOOREA BALLROO0M 1+2+3 | 816.5   | 35.5     | 23              | 8.5              | 6.8              | 330       | 900     | -       | -         | 306       | 408       | 510         | 705      |
| MOOREA PRE-FUNCTION    | 480     | 32       | 15              | 4.5              | 3                | -         | -       | -       | -         | -         |           | -           | 350      |
| BOARDROOM              | 110     | 11       | 10              | 3                | 3                | -         | -       | -       | 21        | -         |           | -           | -        |
| TAHITI                 | 48.6    | 9        | 5.4             | 3                | 3                | 18        | 25      | 16      | 16        | 18        | 24        | 30          | -        |
| BORA BORA              | 50.4    | 9        | 5.6             | 3                | 3                | 18        | 25      | 20      | 16        | 18        | 24        | 30          | -        |
| MAUPITI                | 63      | 9        | 7               | 3                | 3                | 20        | 30      | 22      | 16        | 24        | 32        | 40          | -        |
| MAUPITI + BORA BORA    | 113     | 9        | 12.6            | 3                | 3                | 38        | 55      | 30      | 26        | 36        | 48        | 60          | 70       |
| TAHA'A                 | 45.7    | 8.62     | 5.3             | 3                | 3                | 18        | 25      | 16      | 16        | 18        | 24        | 30          | -        |
| THE LIBRARY            | 118.8   | 13.2     | 9               | 3                | 3                | 30        | 70      | 40      | 32        | 30        | 40        | 50          | 80       |
| PALM VIEW GARDEN       | 474.5   | 32.5     | 14.6            | -                | -                | -         | -       | -       | -         | -         |           | 250         | 400      |
| LAGUNA LOUNGE          | 312     | 26       | 12              | -                | -                | -         | -       | -       | -         | -         |           | 120         | 200      |
| MAUI ROOFTOP           | 172.5   | 15       | 11.5            | -                | -                | -         | -       | -       | -         | -         |           | 50          | 70       |
| AFTER PARTY VENUE      | -       | -        | -               | -                | -                | -         | -       | -       | -         | -         | -         | -           | 400      |