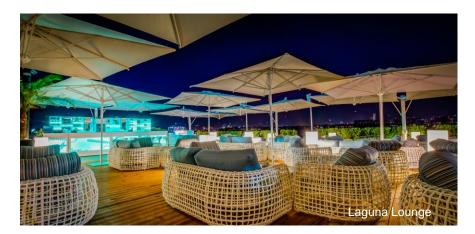

- Laguna Lounge Elegant beachside lounge with chill-out tunes, classy sundowners and sumptuous cuisine
- Olivier's Irresistible scent of fresh coffee, chocolate, French pastries and Chef Olivier's specialties
- Maui Beach Bar Cocktails and fresh fruit juices by the pool or beachfront
- Porterhouse Bar Lively, trendy vibes for pre-dinner aperitif
- Replay Sports Bar Rustic interiors and brick walls with wide screens broadcasting your favourite games live in action
- Gelati Ice-cream Ice cream flavours and refreshments

- Palm View Garden
- Maui Terrace
- Maui Rooftop
- Moana Terrace
- Porterhouse Terrace

- Lodge Villa Garden
- Palm Suite Terrace
- Beach Cabanas
- Laguna Lounge