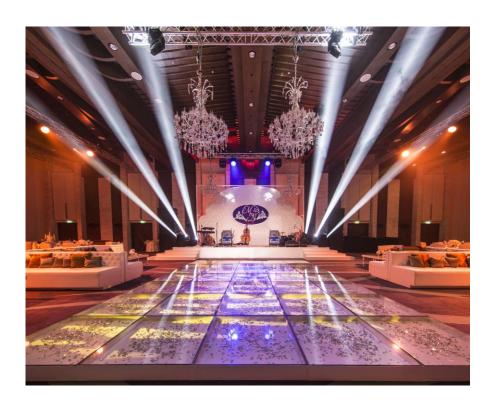

## **BESPOKE CHOICES**

With a wide selection of meeting rooms and an elegant ballroom, Sofitel The Palm Dubai is the premier destination for corporate and private entertaining. Our dedicated Magnifique Meetings planners will work meticulously to create the perfect environment for your guests, blending French flair with local style for a high impact event.

- 9 meeting rooms, with 3 boasting natural daylight
- Ballroom accommodating up to 700 guests
- Dedicated entrance to the conference center.
- State of the art sound and video systems
- Wireless Internet throughout the resort
- Devoted Magnifique Meetings planners
- Dedicated technical team
- Full service business center
- Direct access to all-day dining restaurant

## WEDDINGS

Begin your lifelong journey in the midst of romance and a luxurious Polynesian setting. With a variety of elegant indoor and outdoor solutions, finding a venue for life's most treasured moment is the easiest of choices. Whether it's an intimate gathering or an extravagant celebration for 700 guests within a stunning garden setting or a traditional indoor event, every detail of your celebration will be arranged beautifully.