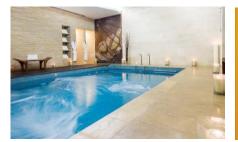

### REVITALISE YOUR SENSES

Inspired by the incomparable beauty of the butterfly, SoSPA reinforces relaxation and rejuvenation. Guests can immerse themselves in the 2,500 square meters spa area encompassing 28 treatment rooms, offering revitalising massages, facials and body treatments in an idyllic Polynesian setting. The SoSPA at Sofitel The Palm believes in creating unique, personalised and long lasting spa experiences.

- 24 treatment rooms and 4 outdoor cabanas
- 6 pools including plunge pool, therapeutic pool, outdoor infinity pool
- 2 steam rooms, 2 saunas,2 Hammam treatment rooms, 2 ice fountains
- Manicure & pedicure
- Hair salon for ladies and gents