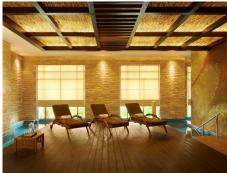

### REVITALISE YOUR SENSES

Inspired by the incomparable beauty of the butterfly, SoSPA reinforces relaxation and rejuvenation. Guests can immerse themselves in the 2,500 square meters spa area encompassing 28 treatment rooms, offering revitalising massages, facials and body treatments in an idyllic Polynesian setting. The SoSPA at Sofitel The Palm believes in creating unique, personalised and long lasting spa experiences.

- 24 treatment rooms and 4 outdoor cabanas
- 6 pools including plunge pool, therapeutic pool, outdoor infinity pool
- 2 steam rooms, 2 saunas,2 Hammam treatment rooms, 2 ice fountains
- Manicure & pedicure
- Hair salon for ladies and gents