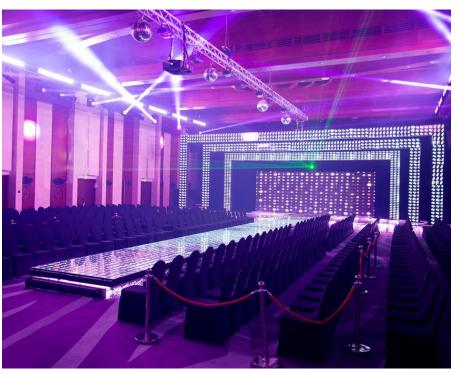

## **BESPOKE CHOICES**

With a wide selection of meeting rooms and an elegant ballroom, Sofitel The Palm Dubai is the premier destination for corporate and private entertaining. Our dedicated Magnifique Meetings planners will work meticulously to create the perfect environment for your guests, blending French flair with local style for a high impact event.

- 9 meeting rooms, with 3 boasting natural daylight
- Ballroom accommodating up to 700 guests
- Dedicated entrance to the conference center.
- State of the art sound and video systems
- Wireless Internet throughout the resort
- Devoted Magnifique Meetings planners
- Dedicated technical team
- Full service business center
- Direct access to all-day dining restaurant

### **INDOOR**

Depending on the scale of your event, our meeting spaces can be configured to suit any seating arrangement and requirement. Be it theatre, banquet or classroom style, the options to transform the space are endless. From corporate cocktail receptions to car launches, fashion shows and private family celebrations, every function is hand-crafted to perfection leaving a lasting impression for all.