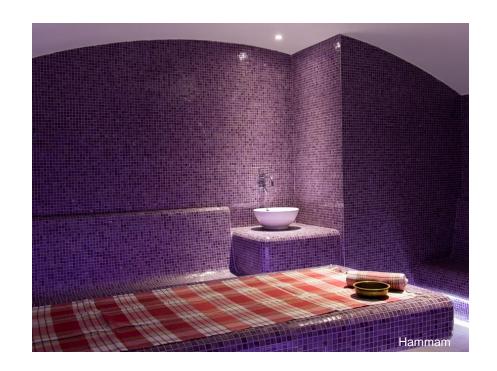

### REVITALISE YOUR SENSES

Inspired by the incomparable beauty of the butterfly, SoSPA reinforces relaxation and rejuvenation. Guests can immerse themselves in the 2,500 square meters spa area encompassing 28 treatment rooms, offering revitalising massages, facials and body treatments in an idyllic Polynesian setting. The SoSPA at Sofitel The Palm believes in creating unique, personalised and long lasting spa experiences.

- 24 treatment rooms and 4 outdoor cabanas
- 6 pools including plunge pool, therapeutic pool, outdoor infinity pool
- 2 steam rooms, 2 saunas,2 Hammam treatment rooms, 2 ice fountains
- Manicure & pedicure
- Hair salon for ladies and gents